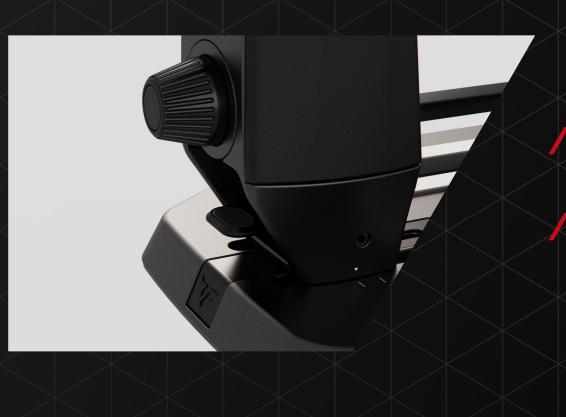

## **PRECISION AT EVERY STEP**

2 steps to adjust the racquet well centered in middle of the cradle

Redesigned knob adjustment provides safe lock of the string inside clamp

Double Action clamp with "gravity assisted release"

Automatic brake at each pulling