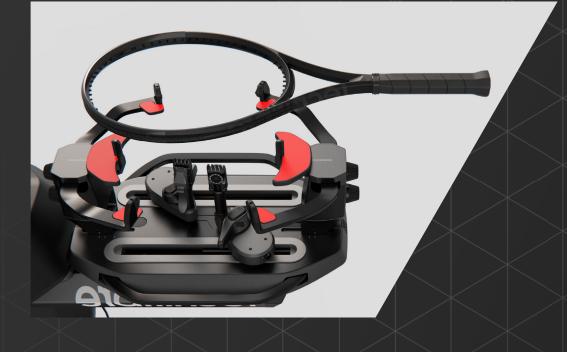

## FEATURING UNIQUE & PROPRIETARY FLAT RACQUET SUPPORT

Guarantees integral securing of the racquet limiting flex or bending

Suited to every kind of tennis/squash/badminton racquet

Double the contact points to the racquet vs competitors

## FAST AND EFFICIENT 3 SPORTS **RACQUET ANCHORING**

Only 1 click for adjustable tower allow fast and precise positionning with 3 steps

Re-positionable nylon protection guarantees a good maintaining of tennis or badminton racquet