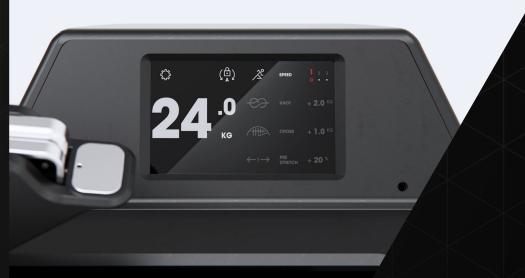

## EASY-TO-USE CONTROL WITH YOUR FINGERTIPS

All pull functions are controlled thanks to touch screen panel display

Standards functions as : speed /knot Overtension/ crosses or pre stretch on 1<sup>st</sup> menu

Stand height function is controllable / number of strung racquets on 2<sup>na</sup> menu

Redesigned string puller provides smooth use with touch pad