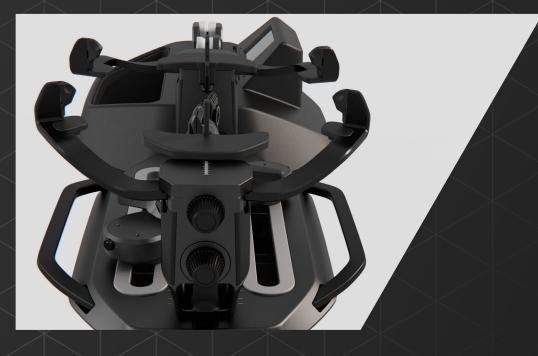

## FEATURING UNIQUE & PROPRIETARY FLAT RACQUET SUPPORT

Guarantees integral securing of the racquet limiting flex or bending

Suited to every kind of tennis/squash/badminton racquet

Double the contact points to the racquet vs competitors

## FAST AND EFFICIENT 3 SPORTS **RACQUET ANCHORING**

Only 1 click for adjustable tower allow fast and precise positionning with 3 steps

Re-positionable nylon protection guarantees a good maintaining of tennis or badminton racquet