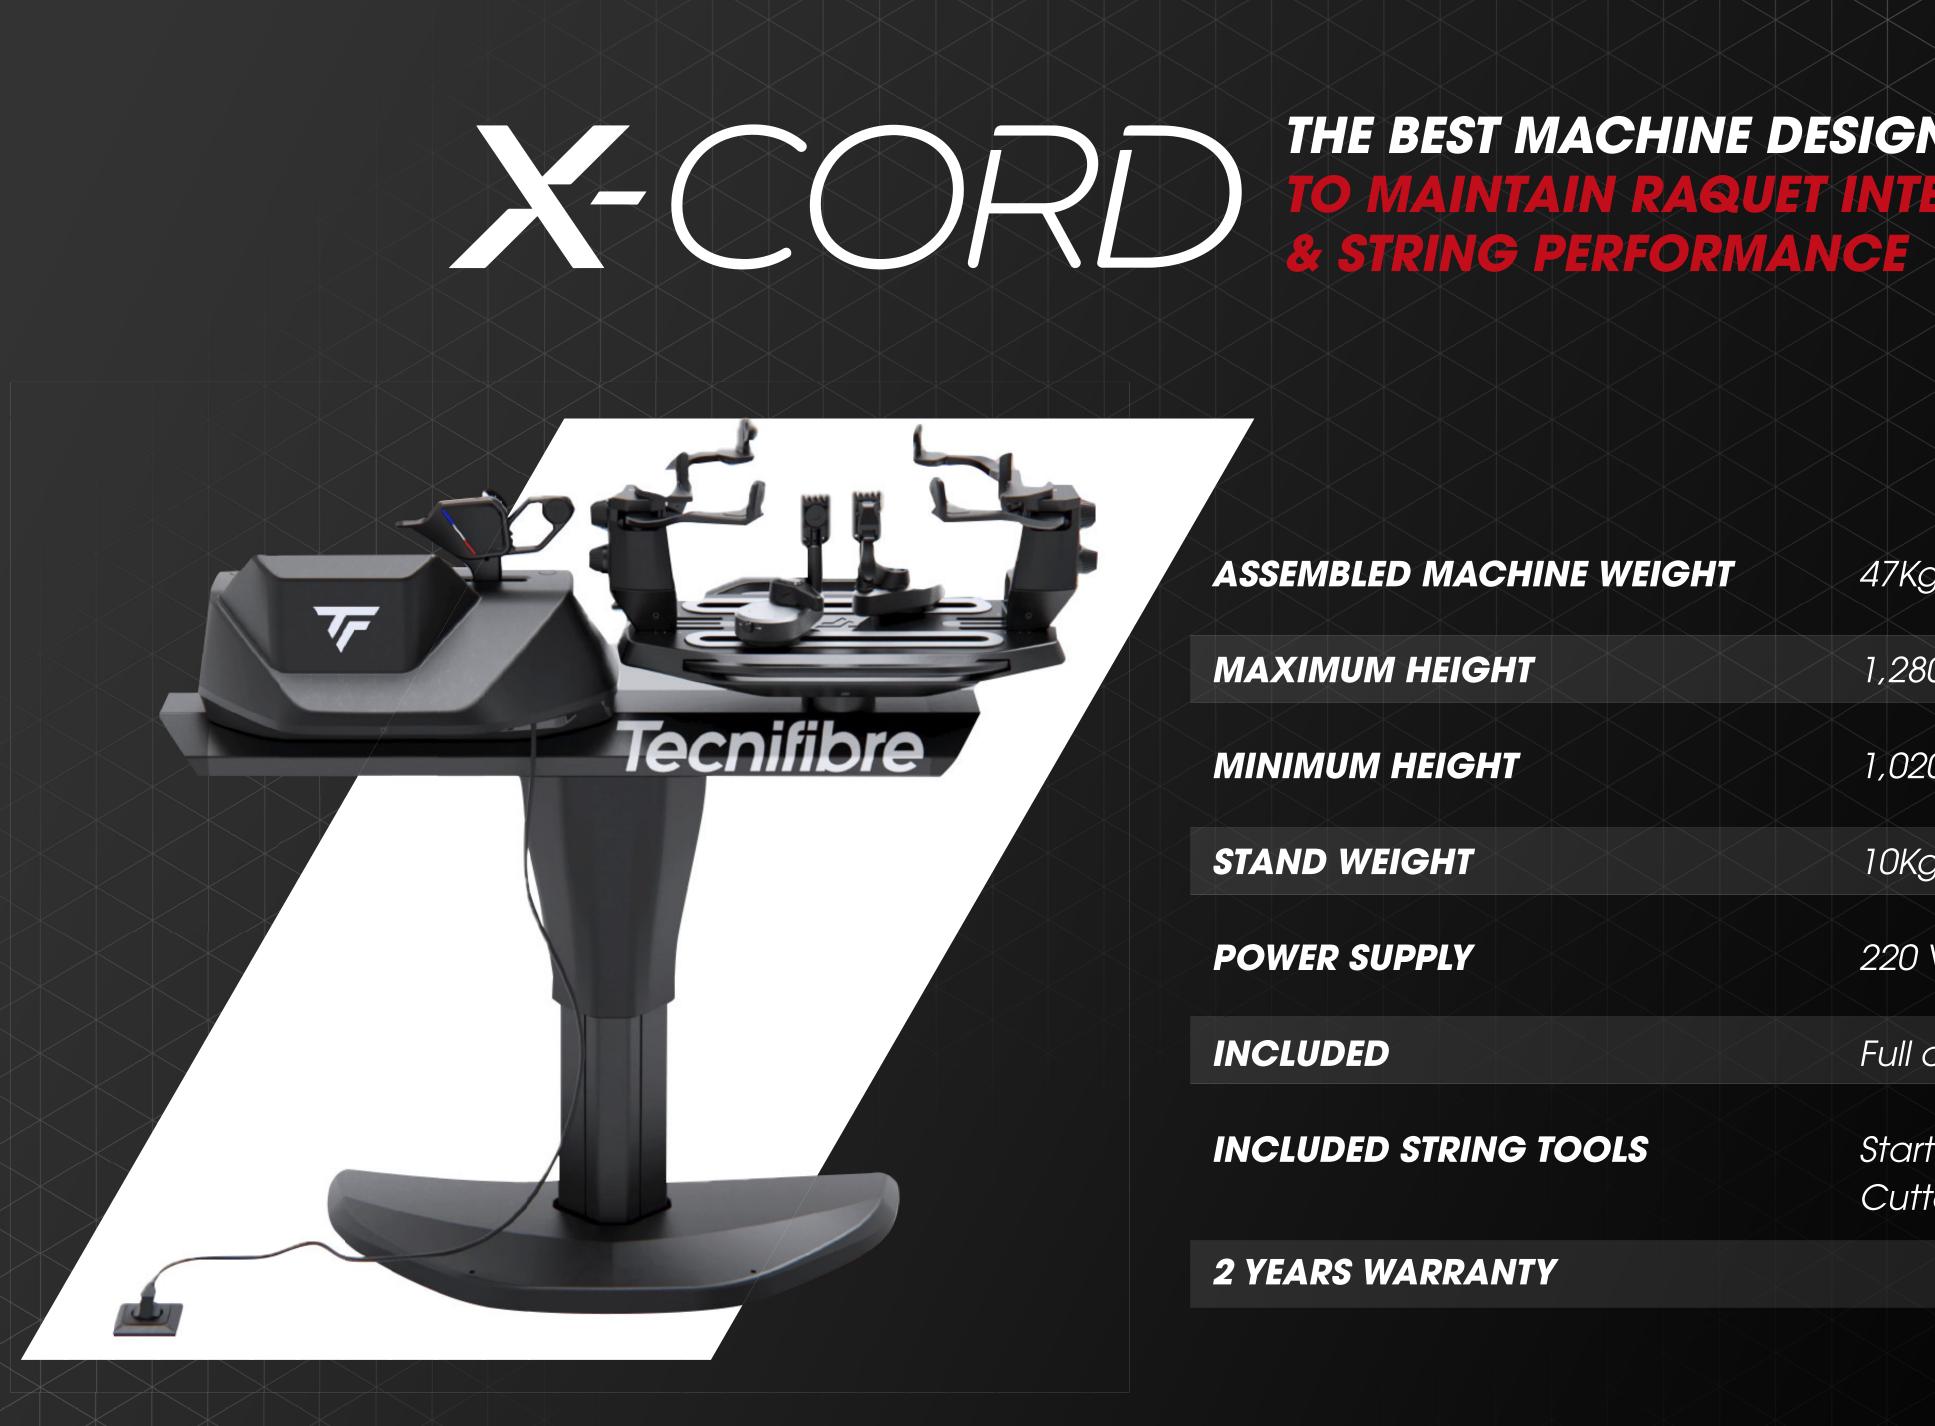

# THE BEST MACHINE DESIGNED TO MAINTAIN RAQUET INTEGRITY

| ASSEMBLED MACHINE WEIGHT | 47Kg                                               |
|--------------------------|----------------------------------------------------|
| MAXIMUM HEIGHT           | 1,280m                                             |
| MINIMUM HEIGHT           | 1,020 m                                            |
| STAND WEIGHT             | 10Kg                                               |
| POWER SUPPLY             | 220 V or 110 V                                     |
| NCLUDED                  | Full cover Tecnifibre                              |
| NCLUDED STRING TOOLS     | Starter clamp / Needle nose plier.<br>Cutter / awl |
| 2 YEARS WARRANTY         |                                                    |
|                          |                                                    |